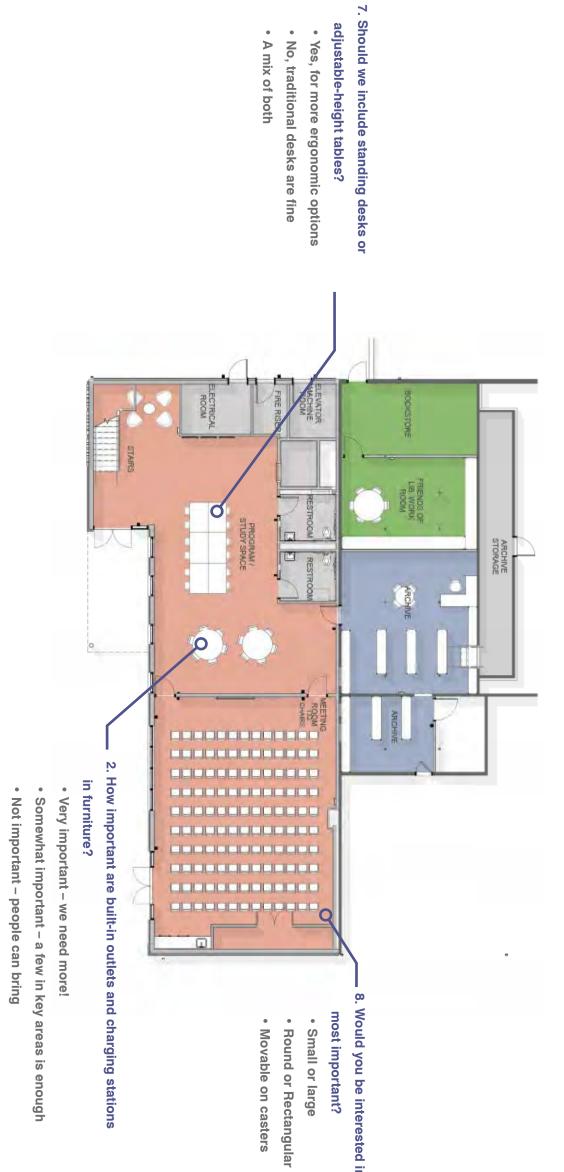

### 1. TSK Architects Furniture, Fixtures, and Equipment Design Presentation

TSK Architects to present on Library Furniture, Fixtures, and Equipment for the Library Meaningful Improvement Project.

### 8. City Librarian Report

City Librarian Leila Regan gave an oral report. We are moving forward with TSK/Huckabees for Furniture Fixtures &Equipment (FF&E)/Interior Design services. Library re-design poster boards, with questions for public to answer are at the Library regarding interior design. We are working on the FF&E timeline with Vertex. Procurement process is daunting if a cost is over \$45,000. It requires a formal RFP. However, the City Attorney confirmed if the Foundation or Friends purchase the materials we do not have to go through the City procurement process. However, we DO have to follow City procurement for installation costs over \$45,000, because it will be on City property. Under \$45,000 is just 3 informal bids. TSK will have a FF&E meeting with Library Staff and with Trustees. We will need to finesse timelines for delivery of materials.

### 9. Items for Future Agenda

TSK Architects/Huckabees to present to Trustees at next meeting.