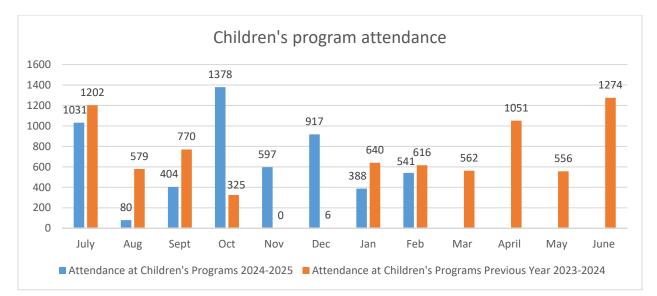

### **CONSENT CALENDAR**

- **1. Library Warrants** Recommendation that the Board approves payment of Library Warrants in the aggregate amount of: \$4,803.79, \$359,059.55, \$483.55, \$62,559.44, \$1,798.64
- 2. Library Statistics Recommendation to receive and file February 2025 Statistical Reports.

### **CONSENT CALENDAR**

- **1. Library Warrants** Recommendation that the Board approves payment of Library Warrants in the aggregate amount of: \$295.00, \$7,534.83, \$188.87, \$4,803.79, \$1,348.40, and \$17,318.54
- 2. Library Statistics Recommendation to receive and file January 2025 Statistical Reports.