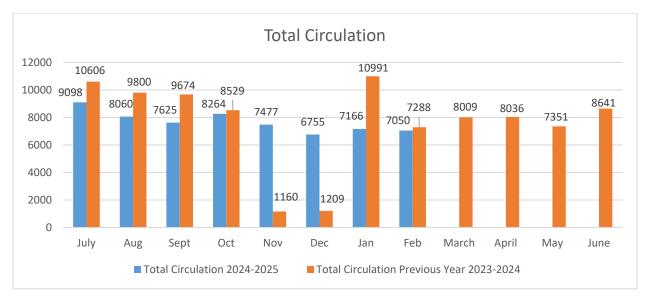

### **CONSENT CALENDAR**

- **1. Library Warrants** Recommendation that the Board approves payment of Library Warrants in the aggregate amount of: \$4,803.79, \$359,059.55, \$483.55, \$62,559.44, \$1,798.64
- 2. Library Statistics Recommendation to receive and file February 2025 Statistical Reports.

### **CONSENT CALENDAR**

- **1. Library Warrants** Recommendation that the Board approves payment of Library Warrants in the aggregate amount of: \$295.00, \$7,534.83, \$188.87, \$4,803.79, \$1,348.40, and \$17,318.54
- 2. Library Statistics Recommendation to receive and file January 2025 Statistical Reports.