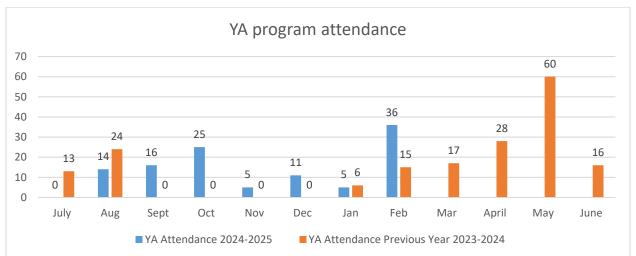

### **CONSENT CALENDAR**

- **1. Library Warrants** Recommendation that the Board approves payment of Library Warrants in the aggregate amount of: \$4,803.79, \$359,059.55, \$483.55, \$62,559.44, \$1,798.64
- 2. Library Statistics Recommendation to receive and file February 2025 Statistical Reports.

### **CONSENT CALENDAR**

- **1. Library Warrants** Recommendation that the Board approves payment of Library Warrants in the aggregate amount of: \$295.00, \$7,534.83, \$188.87, \$4,803.79, \$1,348.40, and \$17,318.54
- 2. Library Statistics Recommendation to receive and file January 2025 Statistical Reports.