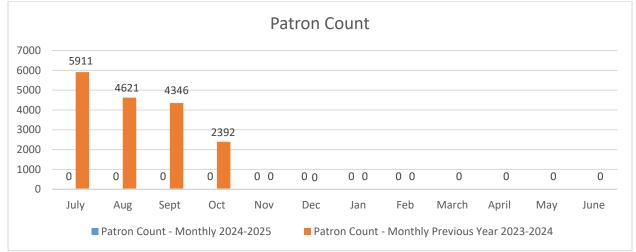

### **CONSENT CALENDAR**

- **1. Library Warrants** Recommendation that the Board approves payment of Library Warrants in the aggregate amount of: \$4,803.79, \$359,059.55, \$483.55, \$62,559.44, \$1,798.64
- 2. Library Statistics Recommendation to receive and file February 2025 Statistical Reports.

### **CONSENT CALENDAR**

- **1. Library Warrants** Recommendation that the Board approves payment of Library Warrants in the aggregate amount of: \$295.00, \$7,534.83, \$188.87, \$4,803.79, \$1,348.40, and \$17,318.54
- 2. Library Statistics Recommendation to receive and file January 2025 Statistical Reports.