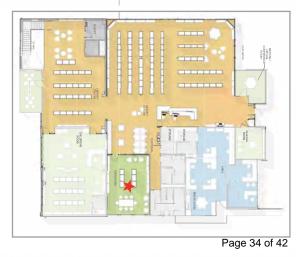

### 1. TSK Architects Furniture, Fixtures, and Equipment Design Presentation

TSK Architects to present on Library Furniture, Fixtures, and Equipment for the Library Meaningful Improvement Project.

### 2. Library Construction Project Ad Hoc Committee

Trustee Gluck reported out on the Library Meaningful Improvement Project: We had a meeting on February 3. We are one and a half months behind. Interior support beams were in bad shape, found a brick well that had to be demolished. The civil survey was off and they had to work with the Architect to re-align and fix the issue. Fire/water was held up in plan check. A few oaks are in better shape than they thought. They are keeping the building dry and they finally got through all the unforeseen issues. Utilities will be the next unforeseen to go through. We spent about \$2 Million so far of the \$11 Million. There were no safety issues. They are happy with our General Contractor team. Our elevator has been approved. Tom from the Library Foundation asked for an ongoing 1 page status report. Talked about Huckabees/TSK Architects and they would be the contact for FF&E milestones and timeline. Need to establish wants vs needs for opening the Library. Next project is the excavation of the foundation and storm drain and foundation footings. New sewer system. Next meeting is March 4<sup>th</sup>.