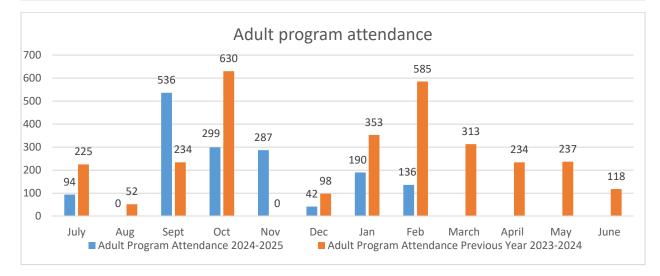

### **CONSENT CALENDAR**

- **1. Library Warrants** Recommendation that the Board approves payment of Library Warrants in the aggregate amount of: \$4,803.79, \$359,059.55, \$483.55, \$62,559.44, \$1,798.64
- 2. Library Statistics Recommendation to receive and file February 2025 Statistical Reports.

### **CONSENT CALENDAR**

- **1. Library Warrants** Recommendation that the Board approves payment of Library Warrants in the aggregate amount of: \$295.00, \$7,534.83, \$188.87, \$4,803.79, \$1,348.40, and \$17,318.54
- 2. Library Statistics Recommendation to receive and file January 2025 Statistical Reports.