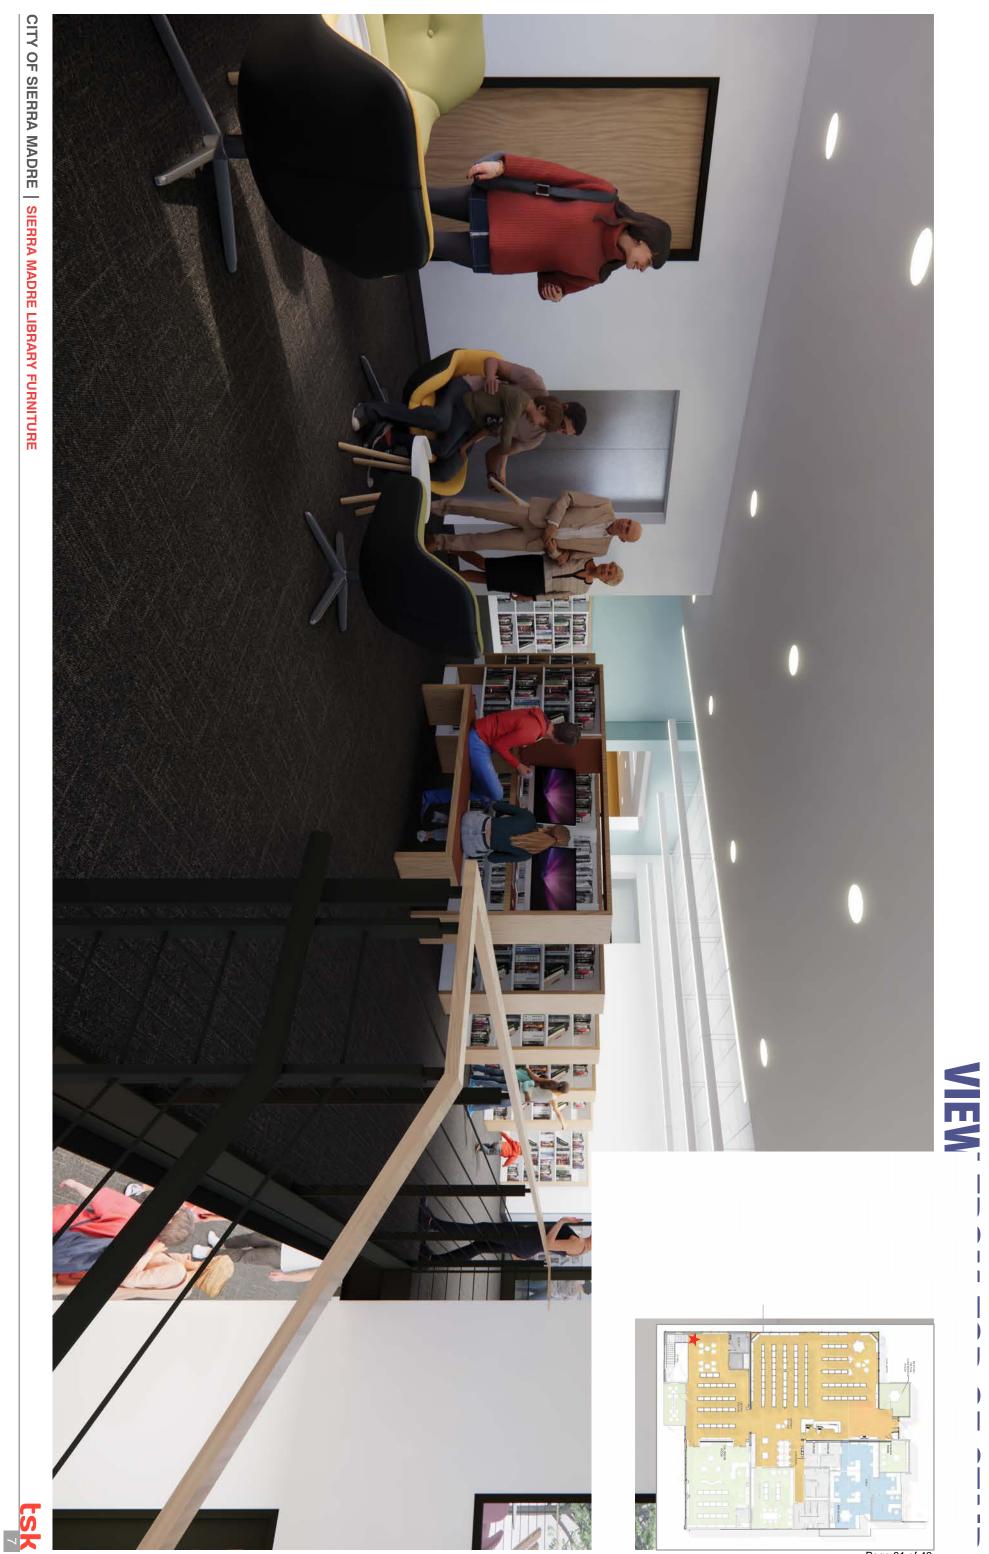

### 1. TSK Architects Furniture, Fixtures, and Equipment Design Presentation

TSK Architects to present on Library Furniture, Fixtures, and Equipment for the Library Meaningful Improvement Project.

### 8. City Librarian Report

City Librarian Leila Regan gave an oral report. We are moving forward with TSK/Huckabees for Furniture Fixtures &Equipment (FF&E)/Interior Design services. Library re-design poster boards, with questions for public to answer are at the Library regarding interior design. We are working on the FF&E timeline with Vertex. Procurement process is daunting if a cost is over \$45,000. It requires a formal RFP. However, the City Attorney confirmed if the Foundation or Friends purchase the materials we do not have to go through the City procurement process. However, we DO have to follow City procurement for installation costs over \$45,000, because it will be on City property. Under \$45,000 is just 3 informal bids. TSK will have a FF&E meeting with Library Staff and with Trustees. We will need to finesse timelines for delivery of materials.