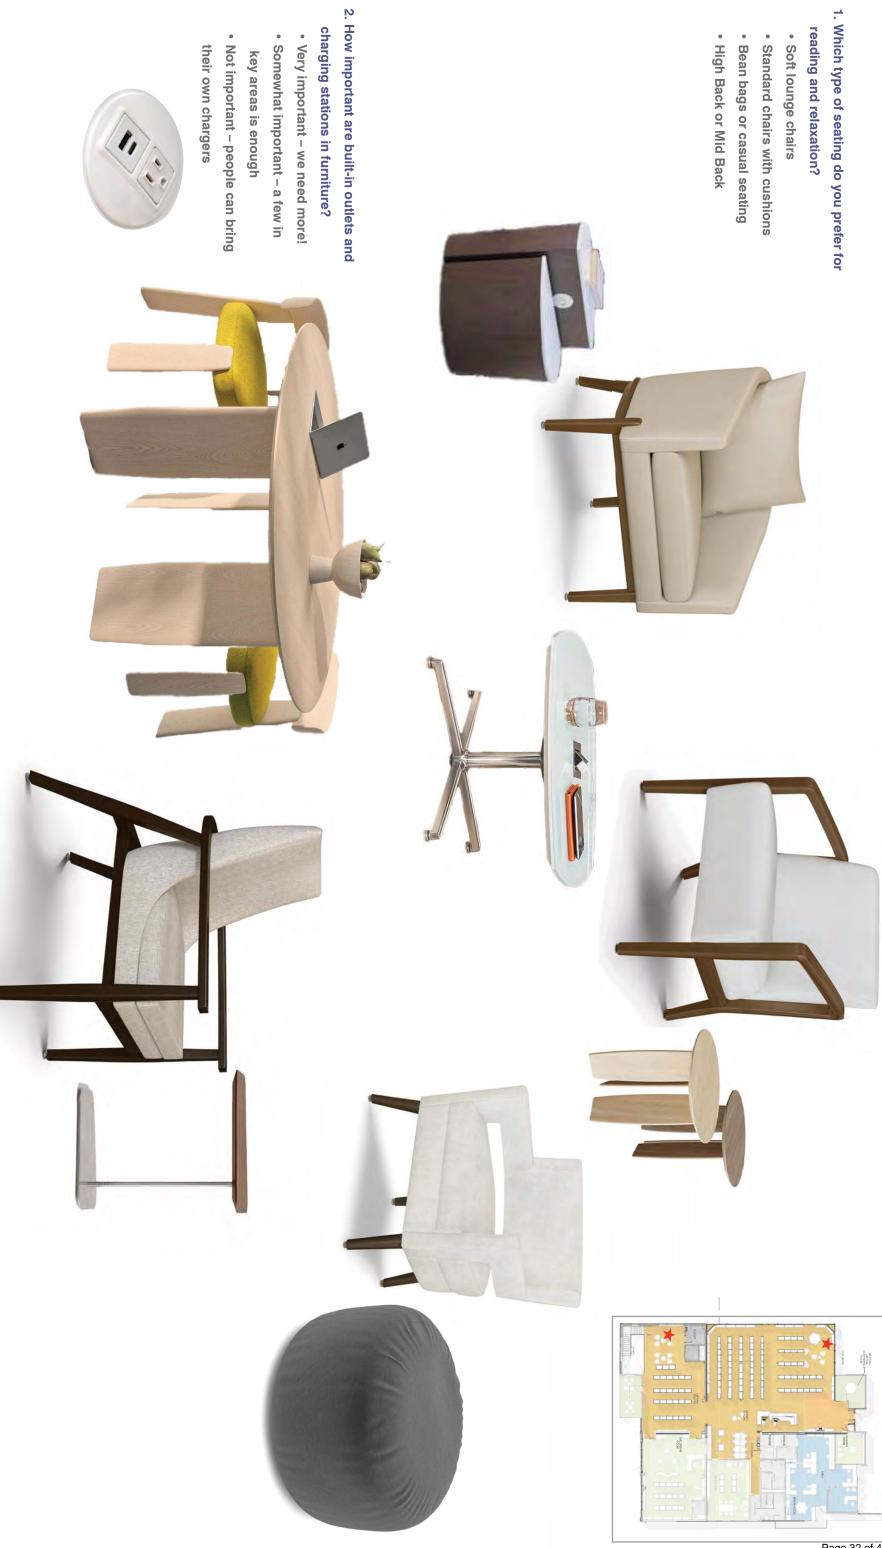

### 1. TSK Architects Furniture, Fixtures, and Equipment Design Presentation

TSK Architects to present on Library Furniture, Fixtures, and Equipment for the Library Meaningful Improvement Project.

### Trustee Adde's Report (moved up from Item 7 Trustee Updates)

Trustee Adde reported the Library Town Hall on February 22<sup>nd</sup> was very interesting. The public was able to say what they want for interior design and furniture. In the Community Room it would be nice to have comfortable chairs and movable. Wants enough charging/ports in tables area.

### 8. City Librarian Report

City Librarian Leila Regan gave an oral report. We are moving forward with TSK/Huckabees for Furniture Fixtures &Equipment (FF&E)/Interior Design services. Library re-design poster boards, with questions for public to answer are at the Library regarding interior design. We are working on the FF&E timeline with Vertex. Procurement process is daunting if a cost is over \$45,000. It requires a formal RFP. However, the City Attorney confirmed if the Foundation or Friends purchase the materials we do not have to go through the City procurement process. However, we DO have to follow City procurement for installation costs over \$45,000, because it will be on City property. Under \$45,000 is just 3 informal bids. TSK will have a FF&E meeting with Library Staff and with Trustees. We will need to finesse timelines for delivery of materials.

### 9. Items for Future Agenda

TSK Architects/Huckabees to present to Trustees at next meeting.