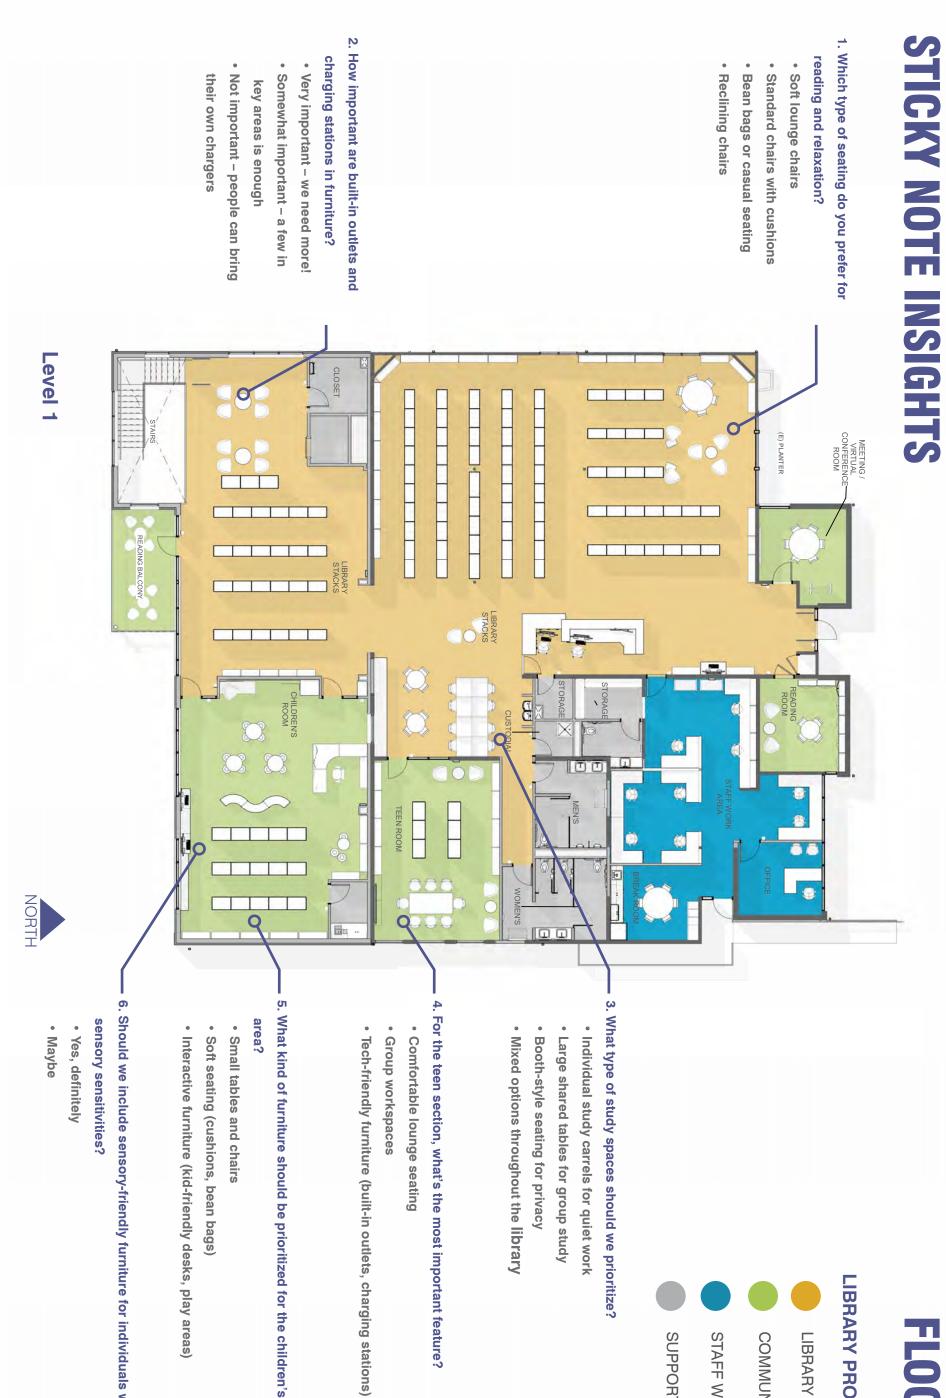

### Trustee Adde's Report (moved up from Item 7 Trustee Updates)

Trustee Adde reported the Library Town Hall on February 22<sup>nd</sup> was very interesting. The public was able to say what they want for interior design and furniture. In the Community Room it would be nice to have comfortable chairs and movable. Wants enough charging/ports in tables area.

Trustee Sands – attended the SMHPS meeting and the Library Town Hall on Saturday. Jonathan gave a great presentation and had his son with him. People did ask a few questions but it was really worth attending. The posters from the presentation are now up at the Library so public can put up comments on sticky notes.

### 8. City Librarian Report

City Librarian Leila Regan gave an oral report. We are moving forward with TSK/Huckabees for Furniture Fixtures &Equipment (FF&E)/Interior Design services. Library re-design poster boards, with questions for public to answer are at the Library regarding interior design. We are working on the FF&E timeline with Vertex. Procurement process is daunting if a cost is over \$45,000. It requires a formal RFP. However, the City Attorney confirmed if the Foundation or Friends purchase the materials we do not have to go through the City procurement process. However, we DO have to follow City procurement for installation costs over \$45,000, because it will be on City property. Under \$45,000 is just 3 informal bids. TSK will have a FF&E meeting with Library Staff and with Trustees. We will need to finesse timelines for delivery of materials.