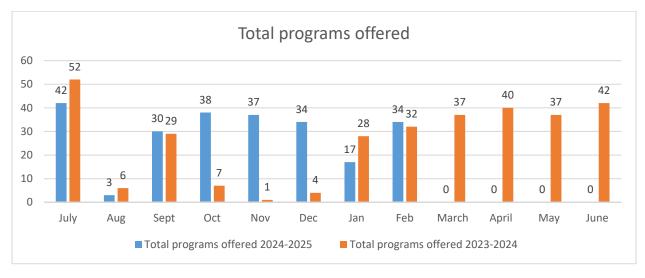

### **CONSENT CALENDAR**

- **1. Library Warrants** Recommendation that the Board approves payment of Library Warrants in the aggregate amount of: \$4,803.79, \$359,059.55, \$483.55, \$62,559.44, \$1,798.64
- 2. Library Statistics Recommendation to receive and file February 2025 Statistical Reports.

### **CONSENT CALENDAR**

- **1. Library Warrants** Recommendation that the Board approves payment of Library Warrants in the aggregate amount of: \$295.00, \$7,534.83, \$188.87, \$4,803.79, \$1,348.40, and \$17,318.54
- 2. Library Statistics Recommendation to receive and file January 2025 Statistical Reports.