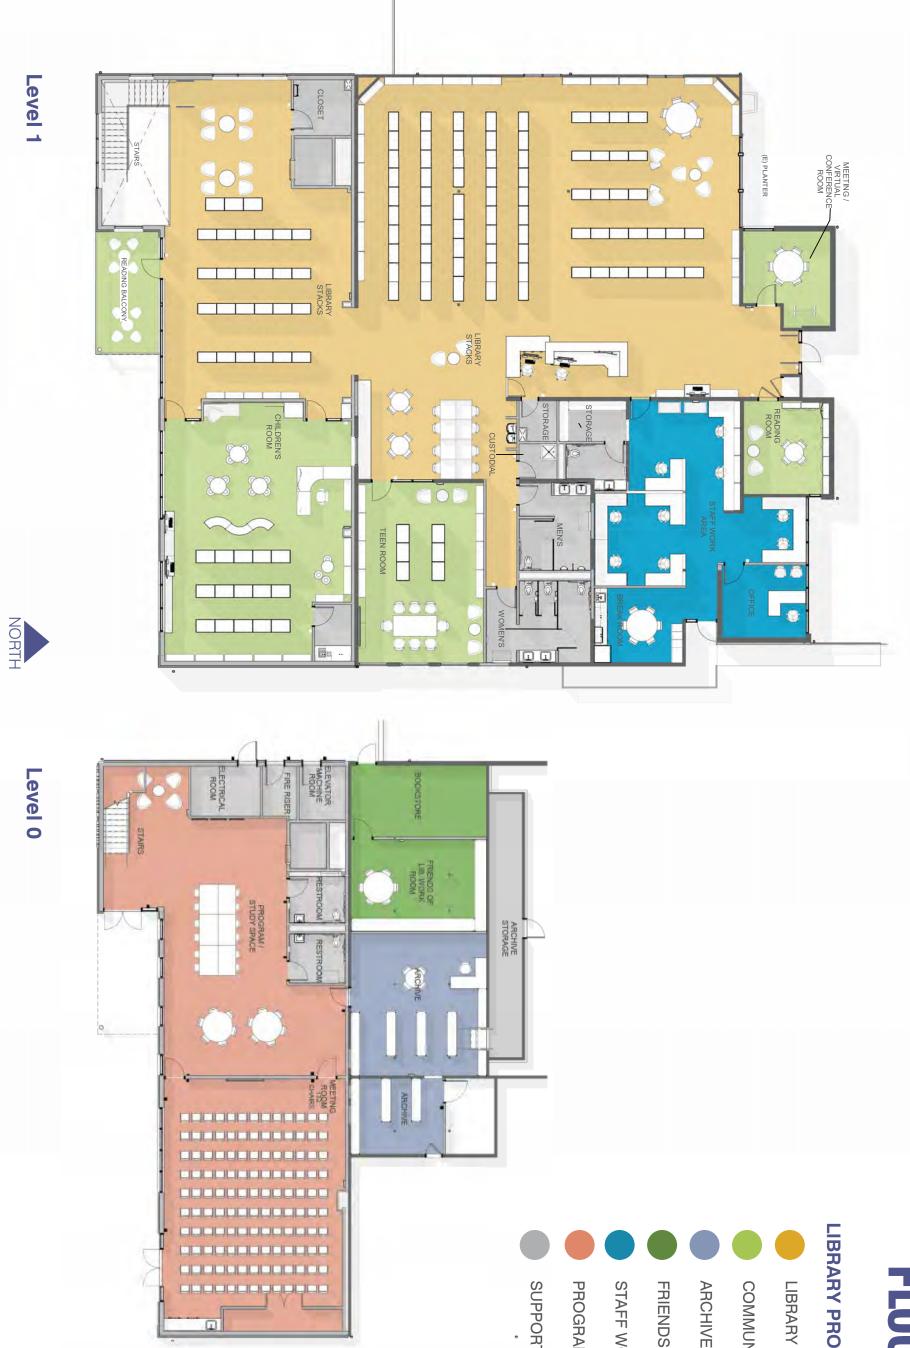

### 1. TSK Architects Furniture, Fixtures, and Equipment Design Presentation

TSK Architects to present on Library Furniture, Fixtures, and Equipment for the Library Meaningful Improvement Project.

### 2. Library Construction Project Ad Hoc Committee

Trustee Gluck reported out on the Library Meaningful Improvement Project: We had a meeting on February 3. We are one and a half months behind. Interior support beams were in bad shape, found a brick well that had to be demolished. The civil survey was off and they had to work with the Architect to re-align and fix the issue. Fire/water was held up in plan check. A few oaks are in better shape than they thought. They are keeping the building dry and they finally got through all the unforeseen issues. Utilities will be the next unforeseen to go through. We spent about \$2 Million so far of the \$11 Million. There were no safety issues. They are happy with our General Contractor team. Our elevator has been approved. Tom from the Library Foundation asked for an ongoing 1 page status report. Talked about Huckabees/TSK Architects and they would be the contact for FF&E milestones and timeline. Need to establish wants vs needs for opening the Library. Next project is the excavation of the foundation and storm drain and foundation footings. New sewer system. Next meeting is March 4<sup>th</sup>.

### 8. City Librarian Report

City Librarian Leila Regan gave an oral report. We are moving forward with TSK/Huckabees for Furniture Fixtures &Equipment (FF&E)/Interior Design services. Library re-design poster boards, with questions for public to answer are at the Library regarding interior design. We are working on the FF&E timeline with Vertex. Procurement process is daunting if a cost is over \$45,000. It requires a formal RFP. However, the City Attorney confirmed if the Foundation or Friends purchase the materials we do not have to go through the City procurement process. However, we DO have to follow City procurement for installation costs over \$45,000, because it will be on City property. Under \$45,000 is just 3 informal bids. TSK will have a FF&E meeting with Library Staff and with Trustees. We will need to finesse timelines for delivery of materials.