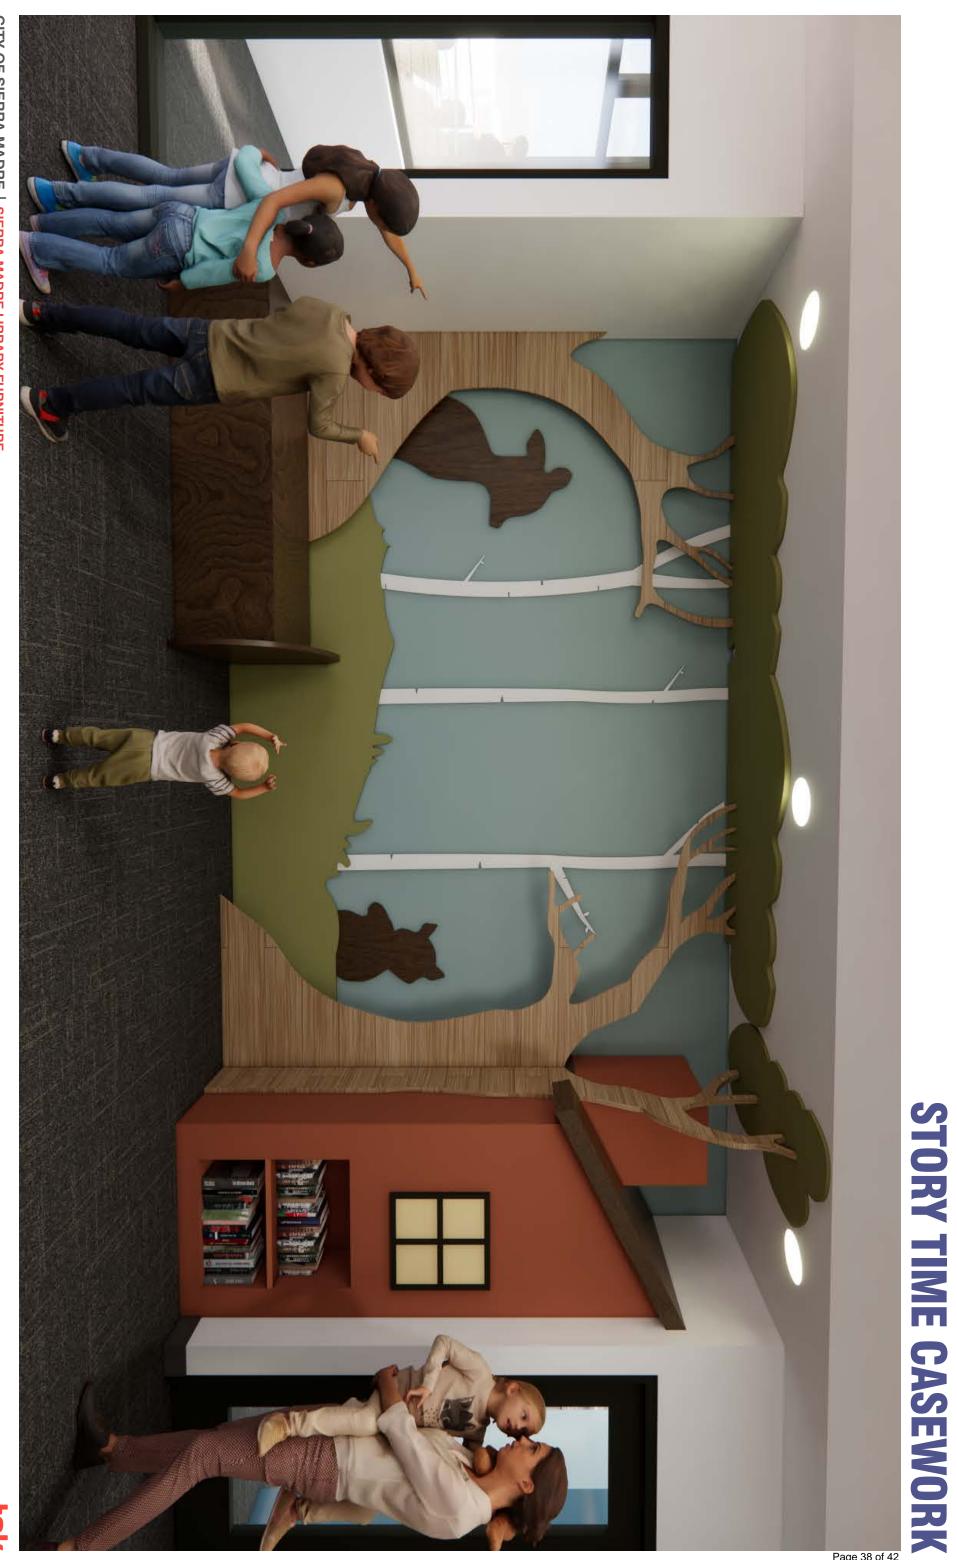

### 1. TSK Architects Furniture, Fixtures, and Equipment Design Presentation

TSK Architects to present on Library Furniture, Fixtures, and Equipment for the Library Meaningful Improvement Project.

### 8. City Librarian Report

City Librarian Leila Regan gave an oral report. We are moving forward with TSK/Huckabees for Furniture Fixtures &Equipment (FF&E)/Interior Design services. Library re-design poster boards, with questions for public to answer are at the Library regarding interior design. We are working on the FF&E timeline with Vertex. Procurement process is daunting if a cost is over \$45,000. It requires a formal RFP. However, the City Attorney confirmed if the Foundation or Friends purchase the materials we do not have to go through the City procurement process. However, we DO have to follow City procurement for installation costs over \$45,000, because it will be on City property. Under \$45,000 is just 3 informal bids. TSK will have a FF&E meeting with Library Staff and with Trustees. We will need to finesse timelines for delivery of materials.