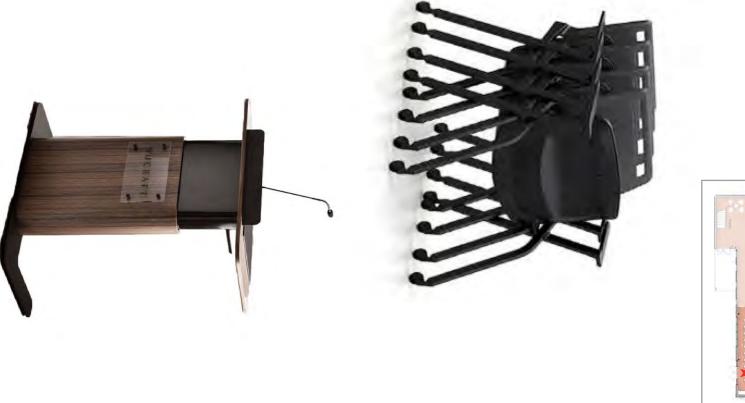

### 1. TSK Architects Furniture, Fixtures, and Equipment Design Presentation

TSK Architects to present on Library Furniture, Fixtures, and Equipment for the Library Meaningful Improvement Project.

### 8. City Librarian Report

City Librarian Leila Regan gave an oral report. We are moving forward with TSK/Huckabees for Furniture Fixtures &Equipment (FF&E)/Interior Design services. Library re-design poster boards, with questions for public to answer are at the Library regarding interior design. We are working on the FF&E timeline with Vertex. Procurement process is daunting if a cost is over \$45,000. It requires a formal RFP. However, the City Attorney confirmed if the Foundation or Friends purchase the materials we do not have to go through the City procurement process. However, we DO have to follow City procurement for installation costs over \$45,000, because it will be on City property. Under \$45,000 is just 3 informal bids. TSK will have a FF&E meeting with Library Staff and with Trustees. We will need to finesse timelines for delivery of materials.