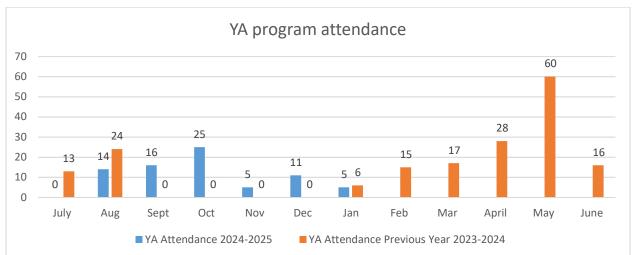

#### **CONSENT CALENDAR**

- **1. Library Warrants** Recommendation that the Board approves payment of Library Warrants in the aggregate amount of: \$295.00, \$7,534.83, \$188.87, \$4,803.79, \$1,348.40, and \$17,318.54
- 2. Library Statistics Recommendation to receive and file January 2025 Statistical Reports.