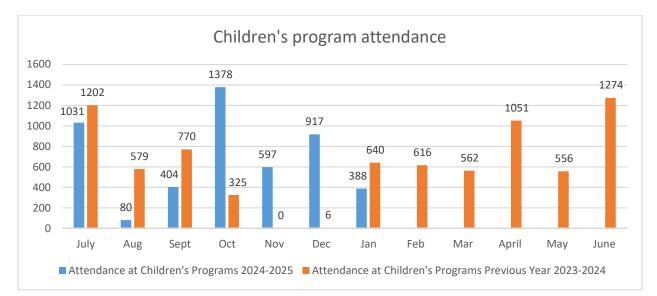

#### **CONSENT CALENDAR**

- **1. Library Warrants** Recommendation that the Board approves payment of Library Warrants in the aggregate amount of: \$295.00, \$7,534.83, \$188.87, \$4,803.79, \$1,348.40, and \$17,318.54
- 2. Library Statistics Recommendation to receive and file January 2025 Statistical Reports.