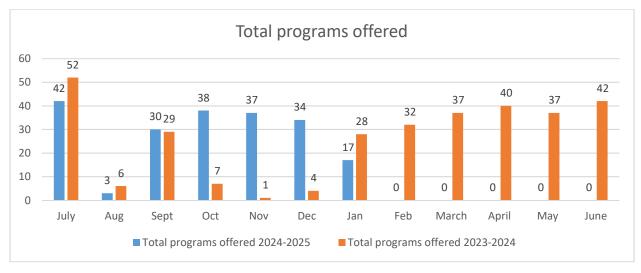

#### **CONSENT CALENDAR**

- **1. Library Warrants** Recommendation that the Board approves payment of Library Warrants in the aggregate amount of: \$295.00, \$7,534.83, \$188.87, \$4,803.79, \$1,348.40, and \$17,318.54
- 2. Library Statistics Recommendation to receive and file January 2025 Statistical Reports.