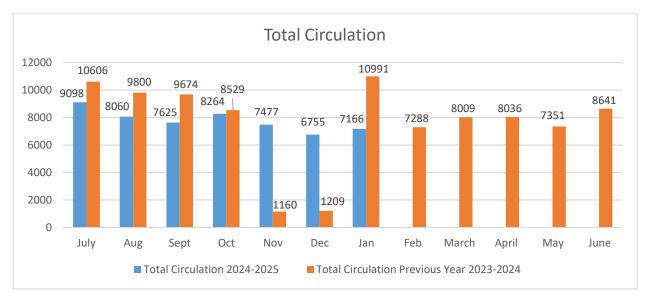

#### **CONSENT CALENDAR**

- **1. Library Warrants** Recommendation that the Board approves payment of Library Warrants in the aggregate amount of: \$295.00, \$7,534.83, \$188.87, \$4,803.79, \$1,348.40, and \$17,318.54
- 2. Library Statistics Recommendation to receive and file January 2025 Statistical Reports.