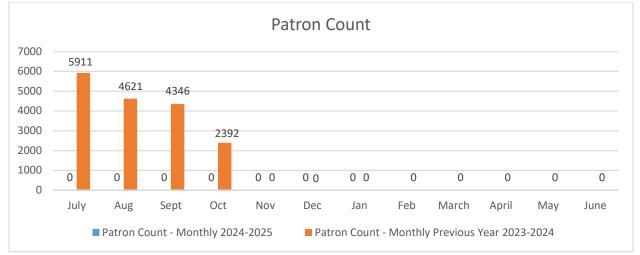

#### **CONSENT CALENDAR**

- **1. Library Warrants** Recommendation that the Board approves payment of Library Warrants in the aggregate amount of: \$295.00, \$7,534.83, \$188.87, \$4,803.79, \$1,348.40, and \$17,318.54
- 2. Library Statistics Recommendation to receive and file January 2025 Statistical Reports.