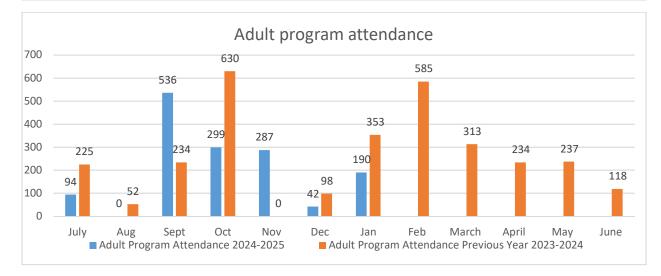

#### **CONSENT CALENDAR**

- **1. Library Warrants** Recommendation that the Board approves payment of Library Warrants in the aggregate amount of: \$295.00, \$7,534.83, \$188.87, \$4,803.79, \$1,348.40, and \$17,318.54
- 2. Library Statistics Recommendation to receive and file January 2025 Statistical Reports.